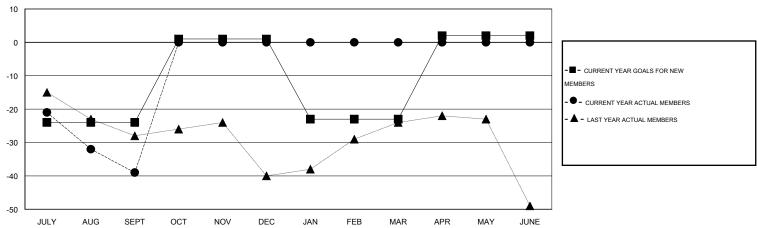

## GOALS AND ACTUAL MEMBERS CUMULATIVE

| DROPPED CLUBS: 0  DROPPED MEMBERS |              | 14 CLUBS OF 47 ADDED 1 OR MORE NEW MEMBERS | GENDER DISTRIBU  MALE  FEMALE         | TION<br>1,021 (77.82%)<br>291 (22.18%) |            |
|-----------------------------------|--------------|--------------------------------------------|---------------------------------------|----------------------------------------|------------|
| DECEASED CLUB CANCELLED OTHER     | 6<br>0<br>52 | CLICK HERE FOR HEALTH ASSESSMENT DATA      | FAMILY UNIT MEMBERS HEAD OF HOUSEHOLD |                                        | 212<br>104 |
| TOTAL                             | 58           |                                            | NON-HEAD OF HOUSEHOLD                 |                                        | 108        |